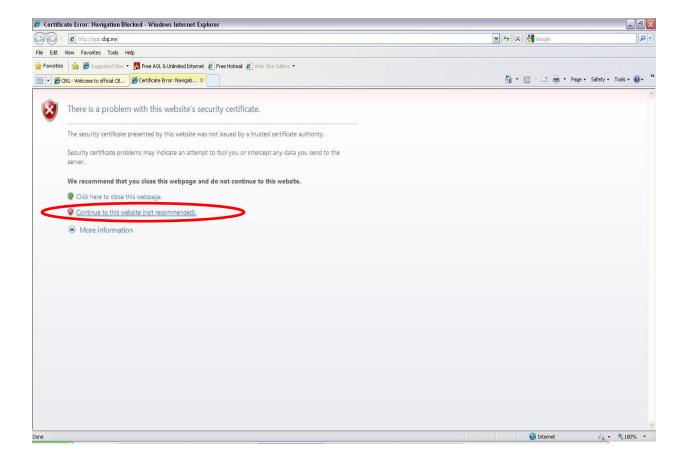

http://www.cbg.sarawak.gov.my

Click on the link "Continue to this website (not recommended)".

http://www.cbg.sarawak.gov.my

Then only you can access to the system.

http://www.cbg.sarawak.gov.my