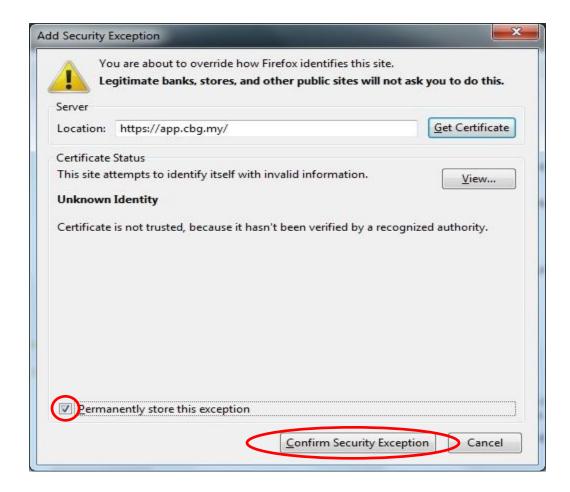

### Then, click on "Add Exception".

http://www.cbg.sarawak.gov.my

It will display the pop-up box as below. Kindly tick ( $\checkmark$ ) on the "Permanently store this exception" to store the exception permanently. Then click on the "Confirm Security Exception" to proceed to the system.