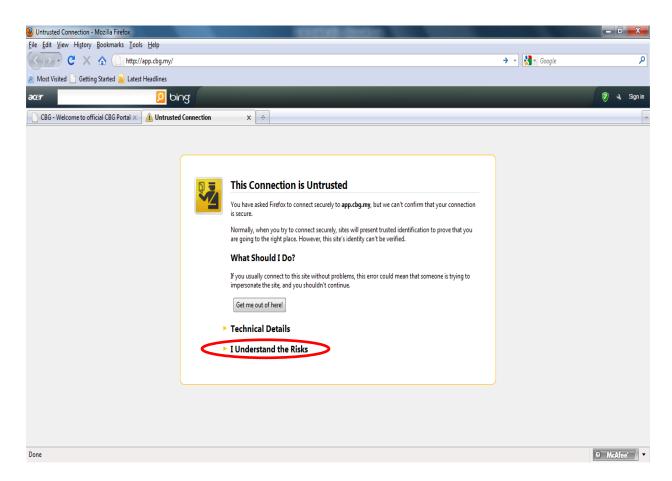

Due to the certificate error on the system, the website will display the page below. You have to click on "I Understand the Risks".

http://www.cbg.sarawak.gov.my