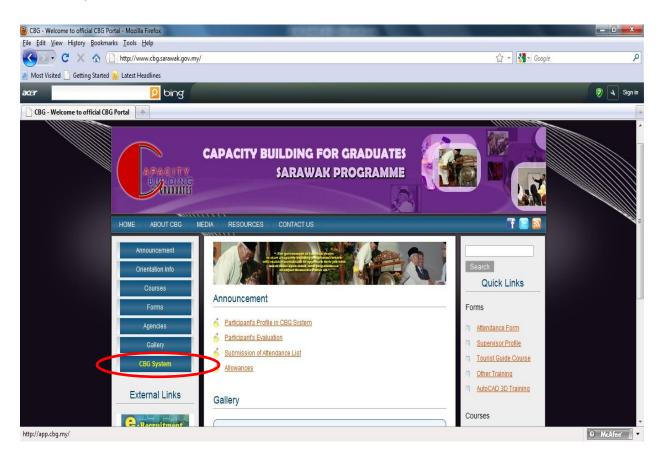

### **BROWSER: MOZILLA FIREFOX**

Open your internet browser (Mozilla Firefox) and go to <a href="http://www.cbg.sarawak.gov.my">http://www.cbg.sarawak.gov.my</a>. Then click on the "CBG System".

http://www.cbg.sarawak.gov.my