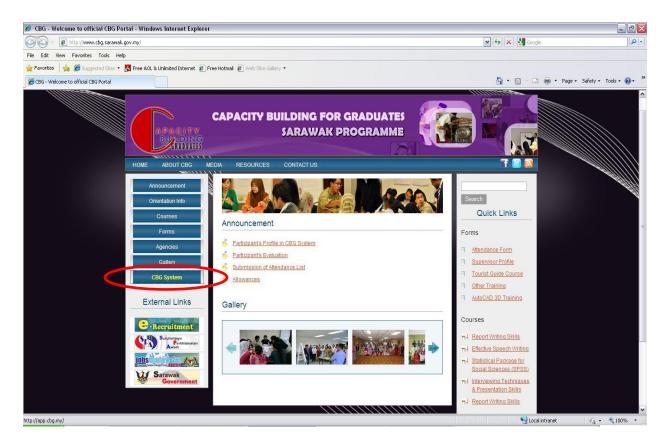

### **BROWSER: INTERNET EXPLORER (IE)**

Open your internet browser (Internet Explorer) and go to <a href="http://www.cbg.sarawak.gov.my">http://www.cbg.sarawak.gov.my</a>. Then click on the "CBG System".