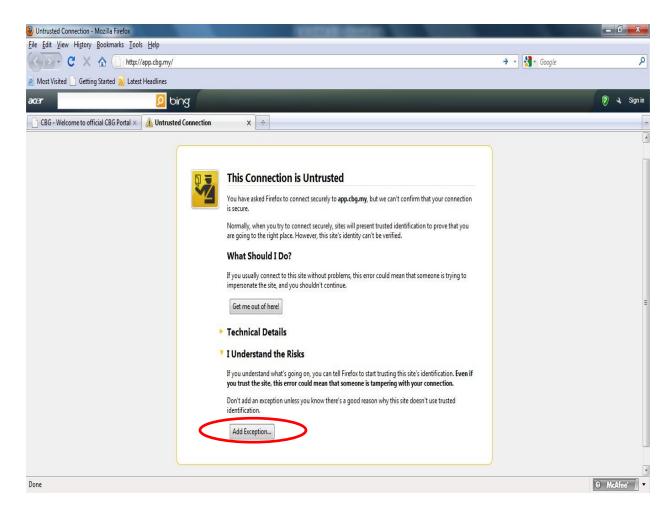

### Then, click on "Add Exception".

http://www.cbg.sarawak.gov.my

It will display the pop-up box as below. Kindly tick ( $\checkmark$ ) on the "Permanently store this exception" to store the exception permanently. Then click on the "Confirm Security Exception" to proceed to the system.