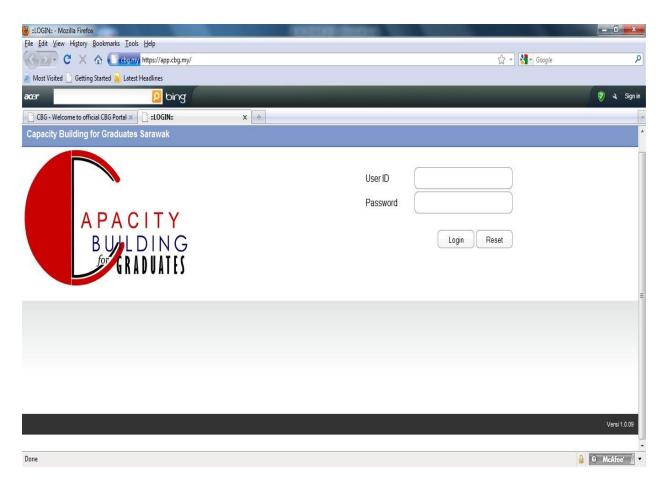

ttp://www.cbg.sarawak.gov.my

### **BROWSER: MOZILLA FIREFOX**

Open your internet browser (Mozilla Firefox) and go to <a href="http://www.cbg.sarawak.gov.my">http://www.cbg.sarawak.gov.my</a>. Then click on the "CBG System".





http://www.cbg.sarawak.gov.my

Due to the certificate error on the system, the website will display the page below. You have to click on "I Understand the Risks".





http://www.cbg.sarawak.gov.my

### Then, click on "Add Exception".





http://www.cbg.sarawak.gov.my

It will display the pop-up box as below. Kindly tick ( $\checkmark$ ) on the "Permanently store this exception" to store the exception permanently. Then click on the "Confirm Security Exception" to proceed to the system.





http://www.cbg.sarawak.gov.my

Then only you can access to the system.